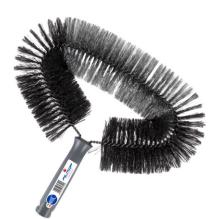

## Cobweb brush with Italian thread

| REF. | NOTES | NET WEIGHT<br>(kg) | PCK | VOLUME<br>(m <sup>3</sup> ) | GROSS WEIGHT<br>(kg) |
|------|-------|--------------------|-----|-----------------------------|----------------------|
| 9214 |       | 0,122              | 12  | 0,072                       | 1,93                 |

#### APPLICATIONS

It is suggested to remove webs from ceilings of every kind of evironments. It can be used with telescopic pole in order to reach difficult heights.

#### FEATURES

- Galvanized steel core twisted for a better strength
- Bristles made of plastic material which grant a longer life of the tool

#### MATERIAL

Grip: polypropylene copolymer Bristles: 10 cm PET fibre Wire: steel

### **PRODUCT VERSIONS**

"C" shaped cobweb brush with Italian thread